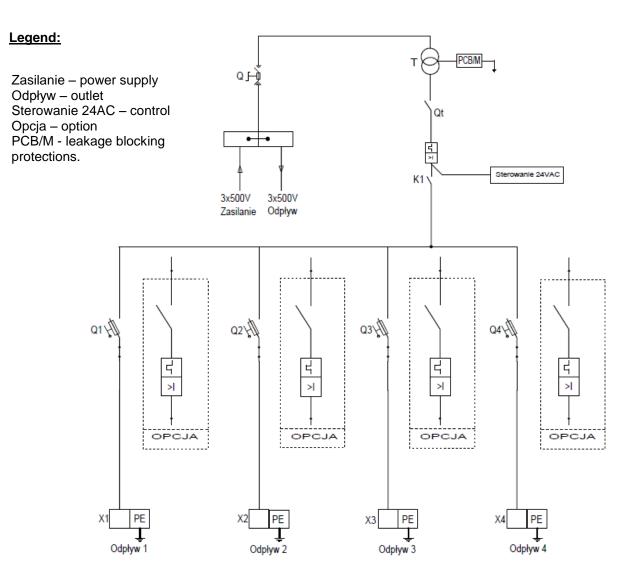

## **MODE OF OPERATION**

Controlling the 230V outlets is carried out in two modes: a LOCAL (LOKALNY) from the face of switchgear or REMOTE (ZDALNE) from of an external control cabinet or system.

On the 500V side the switchgear has a switch fuse, and on the 230V side switchgear has four outlets. Each outlet is equipped with switch fuse safety (optional motor protection) safeguarding against short circuits and overloads. Protection against electric shock is realised on the central - leakage protection and a leakage blocking protections.

### **SCHEMATIC DIAGRAM**

Order should be submitted in writing or by fax to the address:

tel.(+48 075) 64-57-950 fax. (+48 075) 64-57-951 e-mai: instal@instal-service.pl