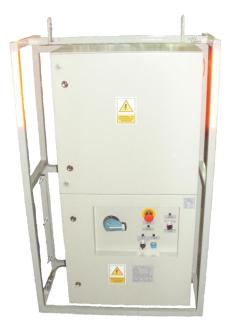

# Switchgear type KTON-05W/2(4,X)

For rated 6,3 or 10kVA power

Switchgear type KTON-05W/2(4,X) is an electric an device designed for use underground mining, in workpits in non-explosive hazard conditions and on the ground in non-hazardous areas.

# **TECHNICAL DATA:**

ingress protection rated power rated voltage of power supply rated voltage of outlets rated current of supply power terminal rated current drain (cat. AC-1, for cat. AC-3 on request) number of 230V outlets dimensions weight IP54 6,3 or 10kVA 500VAC 230(133)VAC 50 A 25 A 4 1300x800x370 mm (H x W x D) 120 kg

#### **CONSTRUCTION**

The switchgear is manufactured from steel sheets and comprises of the following parts:

- supply and control gear chamber
- 500/230V transformer chamber

The whole is placed on the common carrier frame. The casing is equipped with brackets allowing for the switchgear to be hung on a chain or to place it directly on the ground.